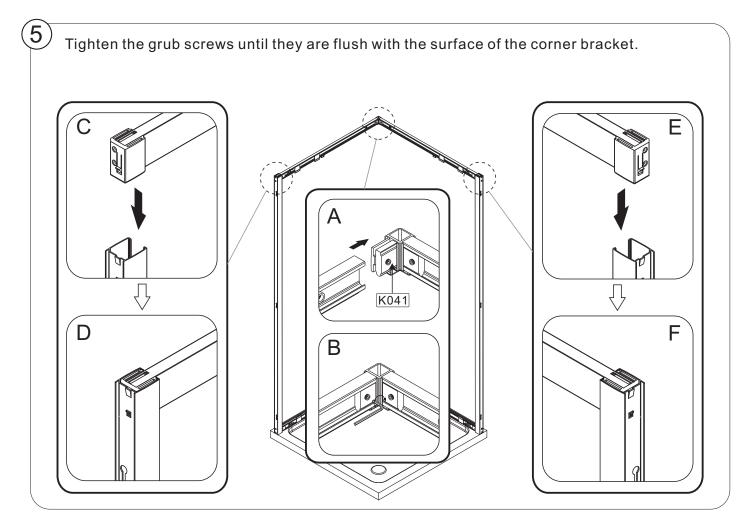

| No. | Qty | Code |
|-----|-----|------|
| 19  | 2   | K121 |
| 20  | 4   | K052 |
| 21  | 8   | K158 |
| 22  | 2   | K041 |

A. Standing inside the enclosure, place the bottom of the fixed panel on the frame at a slight angle. Then lean the panel forward into the top frame.
B. Slide the glass panel into the wall profile.