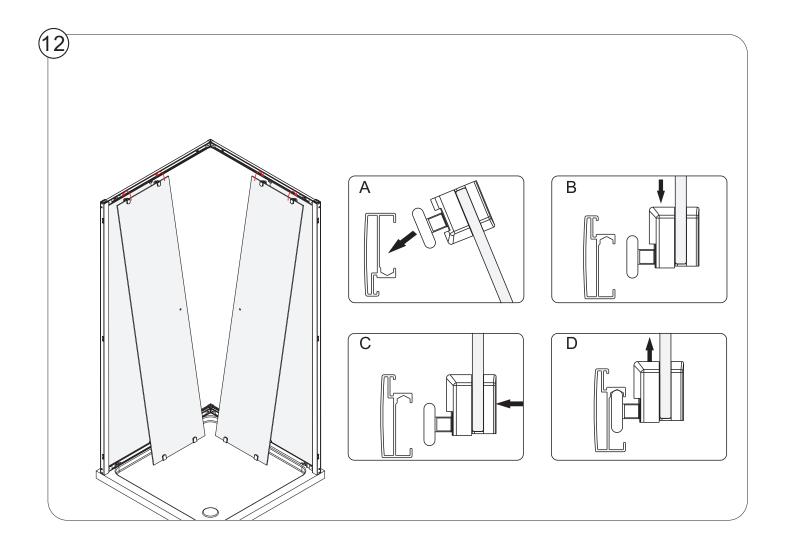

| No. | Qty | Code |
|-----|-----|------|
| 19  | 2   | K121 |
| 20  | 4   | K052 |
| 21  | 8   | K158 |
| 22  | 2   | K041 |

A. Standing inside the enclosure, place the bottom of the fixed panel on the frame at a slight angle. Then lean the panel forward into the top frame.
B. Slide the glass panel into the wall profile.