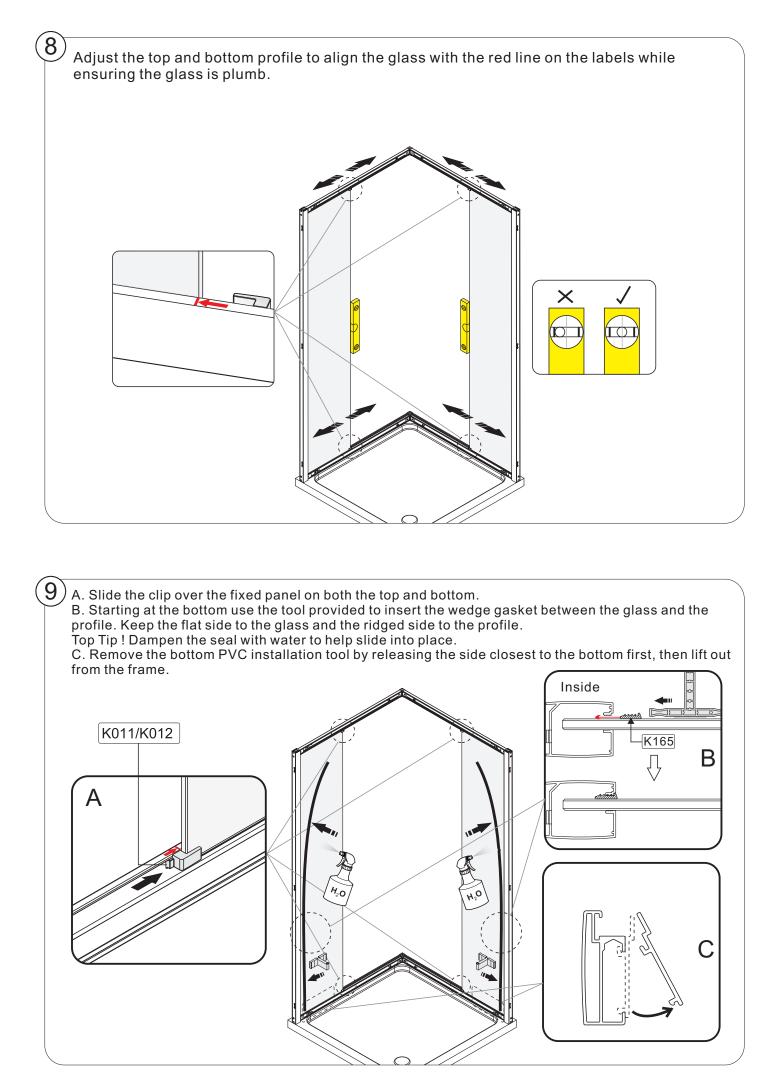

| No. | Qty | Code |
|-----|-----|------|
| 19  | 2   | K121 |
| 20  | 4   | K052 |
| 21  | 8   | K158 |
| 22  | 2   | K041 |

A. Standing inside the enclosure, place the bottom of the fixed panel on the frame at a slight angle. Then lean the panel forward into the top frame.
B. Slide the glass panel into the wall profile.