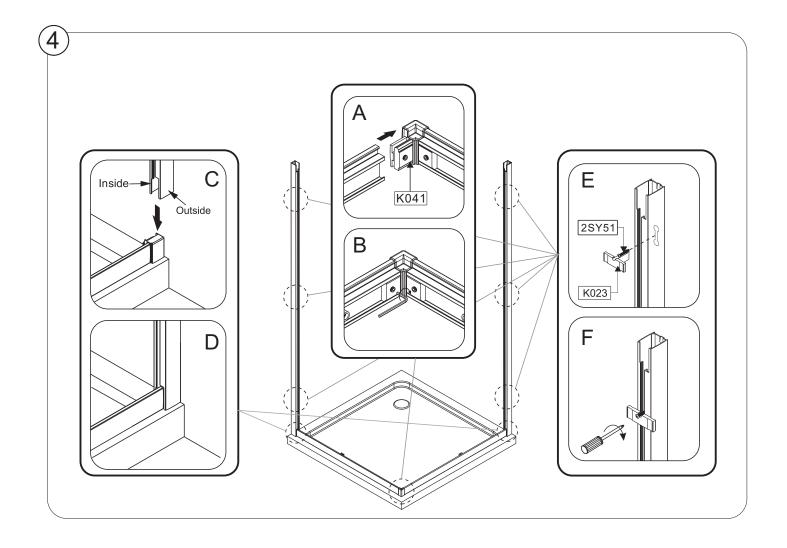

## Fixing kit components

| No. | Qty | Code      |
|-----|-----|-----------|
| 1   | 8   | K145      |
| 2   | 4   | K001/K002 |
| 3   | 2   | K072      |
| 4   | 2   | K165      |
| 5   | 2   | А         |
| 6   | 6   | 2SY51     |
| 7   | 6   | 2SP12     |
| 8   | 4   | K008/K009 |
| 9   | 4   | K174~K175 |

| No. | Qty | Code      |
|-----|-----|-----------|
| 10  | 4   | K011/K012 |
| 11  | 4   | K053      |
| 12  | 4   | K156      |
| 13  | 4   | K114      |
| 14  | 4   | K005/K006 |
| 15  | 2   | K125      |
| 16  | 2   | SP0C063   |
| 17  | 2   | В         |
| 18  | 2   | K117      |

| No. | Qty | Code |
|-----|-----|------|
| 19  | 2   | K121 |
| 20  | 4   | K052 |
| 21  | 8   | K158 |
| 22  | 2   | K041 |

A. Standing inside the enclosure, place the bottom of the fixed panel on the frame at a slight angle. Then lean the panel forward into the top frame.
B. Slide the glass panel into the wall profile.