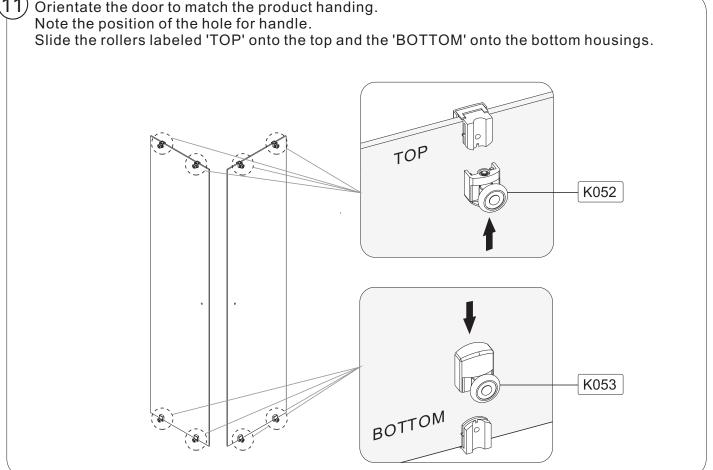

| No. | Qty | Code |
|-----|-----|------|
| 19  | 2   | K121 |
| 20  | 4   | K052 |
| 21  | 8   | K158 |
| 22  | 2   | K041 |

A. Standing inside the enclosure, place the bottom of the fixed panel on the frame at a slight angle. Then lean the panel forward into the top frame.
B. Slide the glass panel into the wall profile.