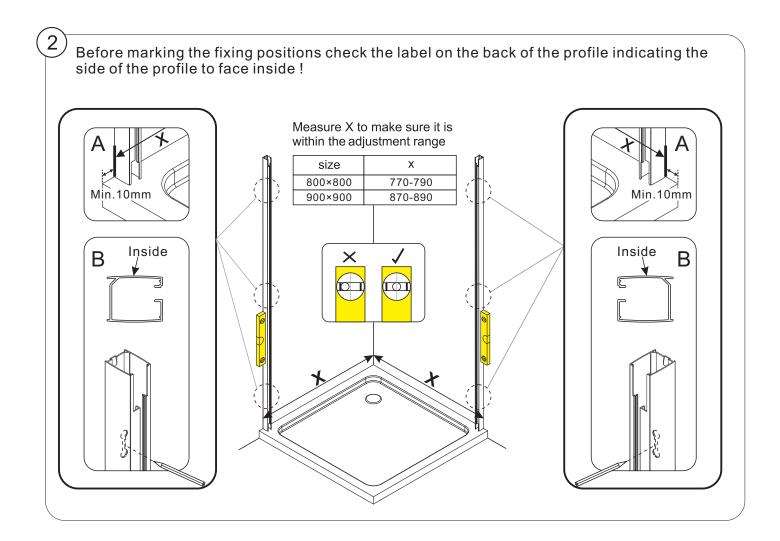

The wall plugs supplied with the installation kit are for use in solid walls. Hollow or'stud

partition'walls will require alternative fixings. Please consult a hardware supplier for the correct type. It may also be necessary to consult your tiling supplier about the correct method for drilling your tiles.