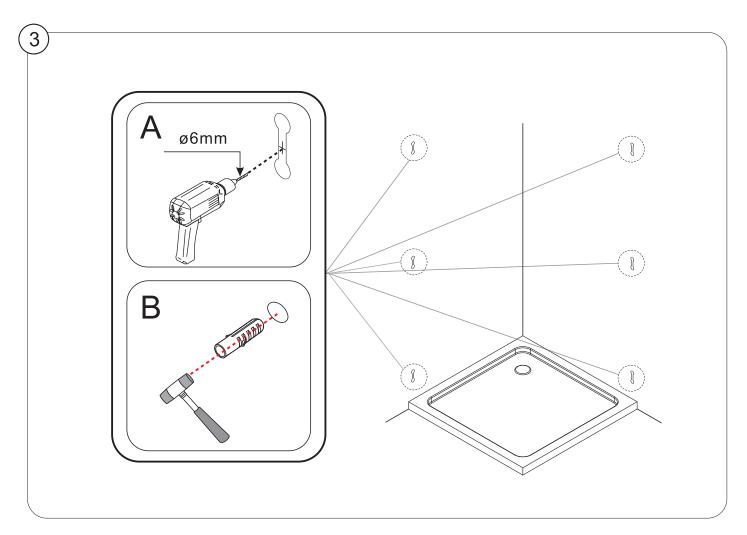

The wall plugs supplied with the installation kit are for use in solid walls. Hollow or'stud

partition'walls will require alternative fixings. Please consult a hardware supplier for the correct type. It may also be necessary to consult your tiling supplier about the correct method for drilling your tiles.