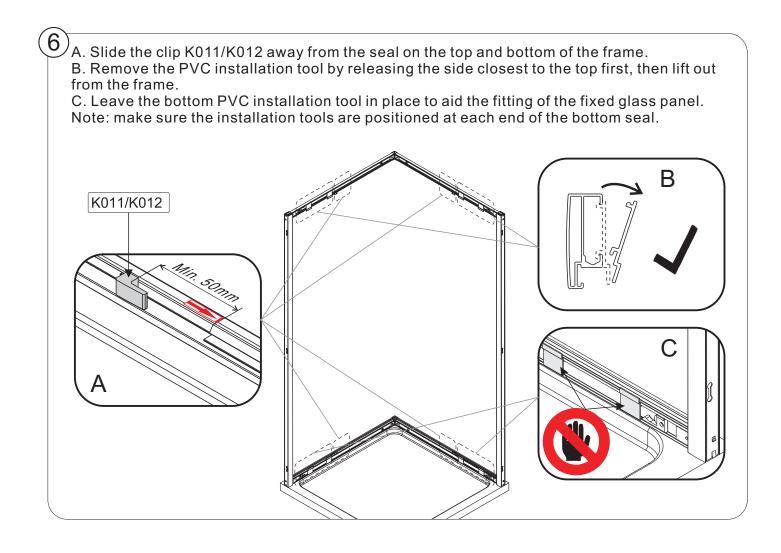

| No. | Qty | Code |
|-----|-----|------|
| 19  | 2   | K121 |
| 20  | 4   | K052 |
| 21  | 8   | K158 |
| 22  | 2   | K041 |

A. Standing inside the enclosure, place the bottom of the fixed panel on the frame at a slight angle. Then lean the panel forward into the top frame.
B. Slide the glass panel into the wall profile.