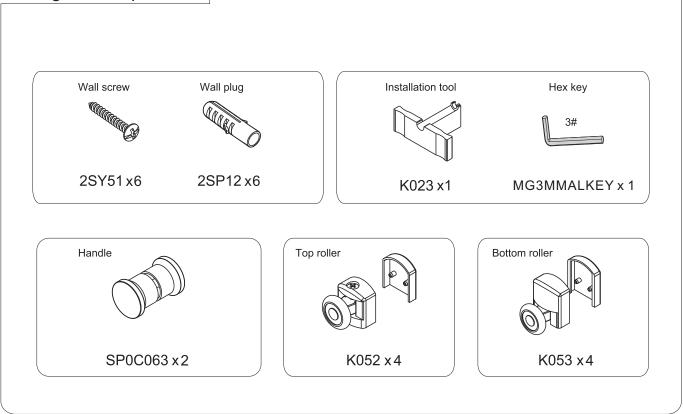

## Fixing kit components

| No. | Qty | Code      |
|-----|-----|-----------|
| 1   | 8   | K145      |
| 2   | 4   | K001/K002 |
| 3   | 2   | K072      |
| 4   | 2   | K165      |
| 5   | 2   | А         |
| 6   | 6   | 2SY51     |
| 7   | 6   | 2SP12     |
| 8   | 4   | K008/K009 |
| 9   | 4   | K174~K175 |

| No. | Qty | Code      |
|-----|-----|-----------|
| 10  | 4   | K011/K012 |
| 11  | 4   | K053      |
| 12  | 4   | K156      |
| 13  | 4   | K114      |
| 14  | 4   | K005/K006 |
| 15  | 2   | K125      |
| 16  | 2   | SP0C063   |
| 17  | 2   | В         |
| 18  | 2   | K117      |

| No. | Qty | Code |
|-----|-----|------|
| 19  | 2   | K121 |
| 20  | 4   | K052 |
| 21  | 8   | K158 |
| 22  | 2   | K041 |

A. Standing inside the enclosure, place the bottom of the fixed panel on the frame at a slight angle. Then lean the panel forward into the top frame.
B. Slide the glass panel into the wall profile.