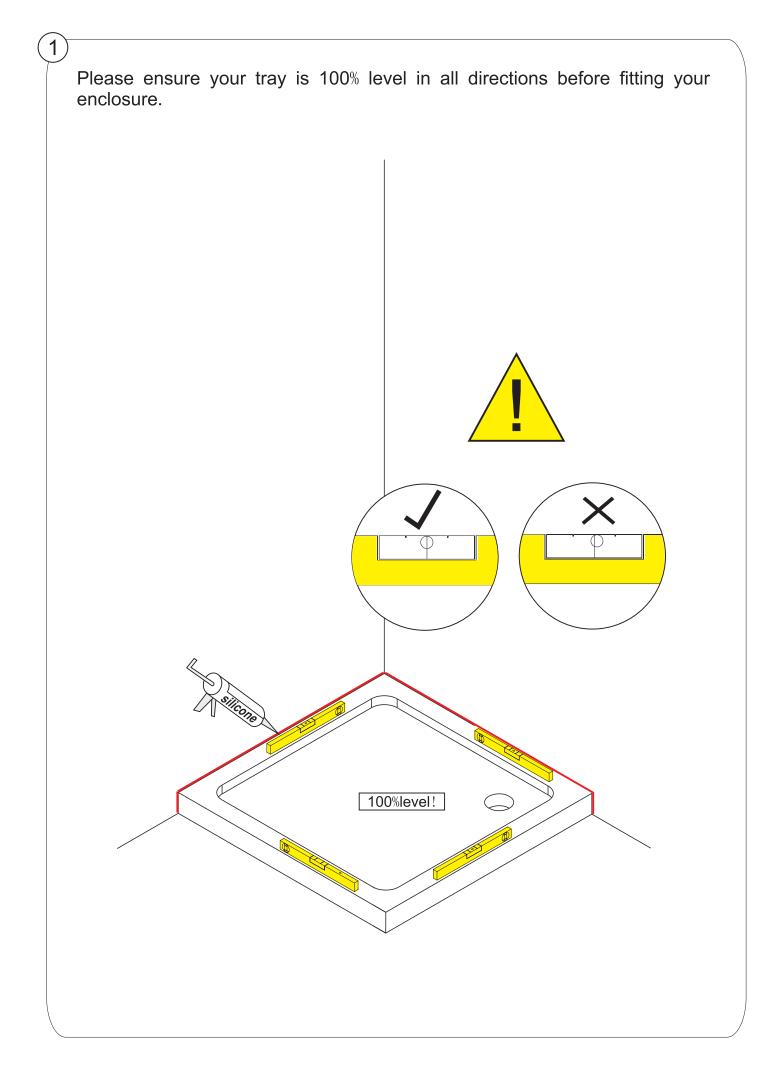

## IMPORTANT: Please read the complete instructions before commencing fitting.

Make sure the tray is 100% level in all directions. Check that you have the tools required. Check the installation site is compatible with the size of door supplied. Check all the enclosure components are present. Check the installation kit is complete. Do Not attempt to install the product unless you can tick all 4 boxes.