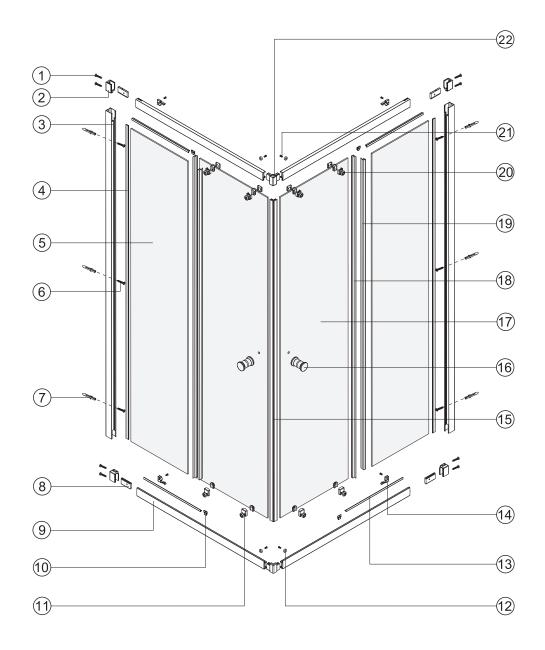

## Fixing kit components

| No. | Qty | Code      |
|-----|-----|-----------|
| 1   | 8   | K145      |
| 2   | 4   | K001/K002 |
| 3   | 2   | K072      |
| 4   | 2   | K165      |
| 5   | 2   | А         |
| 6   | 6   | 2SY51     |
| 7   | 6   | 2SP12     |
| 8   | 4   | K008/K009 |
| 9   | 4   | K174~K175 |

| No. | Qty | Code      |
|-----|-----|-----------|
| 10  | 4   | K011/K012 |
| 11  | 4   | K053      |
| 12  | 4   | K156      |
| 13  | 4   | K114      |
| 14  | 4   | K005/K006 |
| 15  | 2   | K125      |
| 16  | 2   | SP0C063   |
| 17  | 2   | В         |
| 18  | 2   | K117      |

| No. | Qty | Code |
|-----|-----|------|
| 19  | 2   | K121 |
| 20  | 4   | K052 |
| 21  | 8   | K158 |
| 22  | 2   | K041 |

A. Standing inside the enclosure, place the bottom of the fixed panel on the frame at a slight angle. Then lean the panel forward into the top frame.
B. Slide the glass panel into the wall profile.