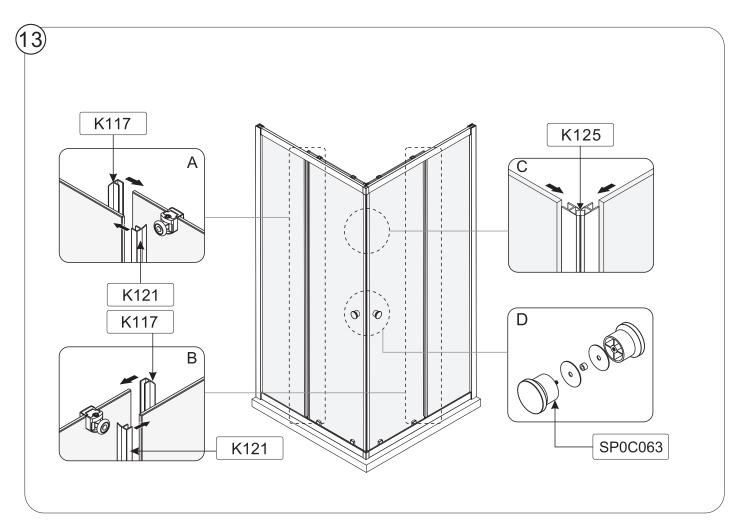

| No. | Qty | Code      |
|-----|-----|-----------|
| 10  | 4   | K011/K012 |
| 11  | 4   | K053      |
| 12  | 4   | K156      |
| 13  | 4   | K114      |
| 14  | 4   | K005/K006 |
| 15  | 2   | K125      |
| 16  | 2   | SP0C063   |
| 17  | 2   | В         |
| 18  | 2   | K117      |

| No. | Qty | Code |
|-----|-----|------|
| 19  | 2   | K121 |
| 20  | 4   | K052 |
| 21  | 8   | K158 |
| 22  | 2   | K041 |

A. Standing inside the enclosure, place the bottom of the fixed panel on the frame at a slight angle. Then lean the panel forward into the top frame.
B. Slide the glass panel into the wall profile.