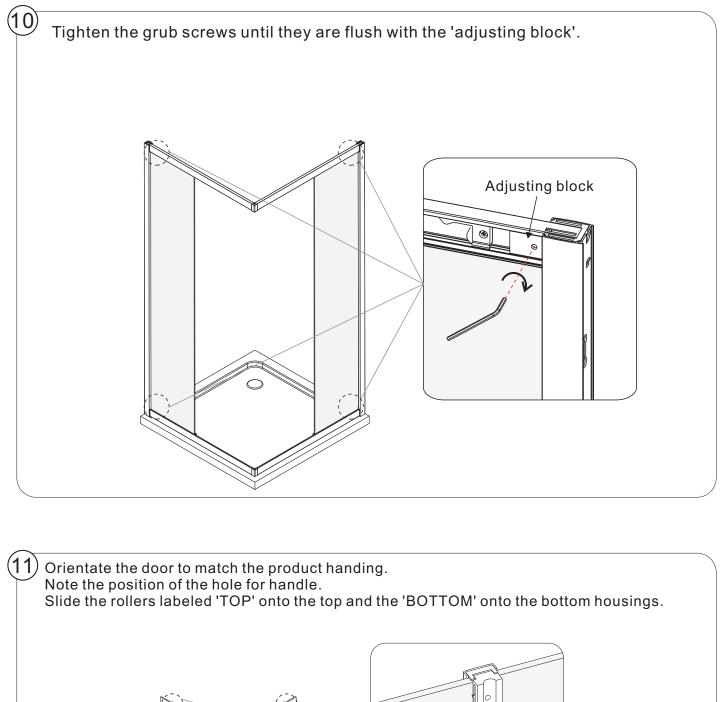

| No. | Qty | Code |
|-----|-----|------|
| 19  | 2   | K121 |
| 20  | 4   | K052 |
| 21  | 8   | K158 |
| 22  | 2   | K041 |

A. Standing inside the enclosure, place the bottom of the fixed panel on the frame at a slight angle. Then lean the panel forward into the top frame.
B. Slide the glass panel into the wall profile.