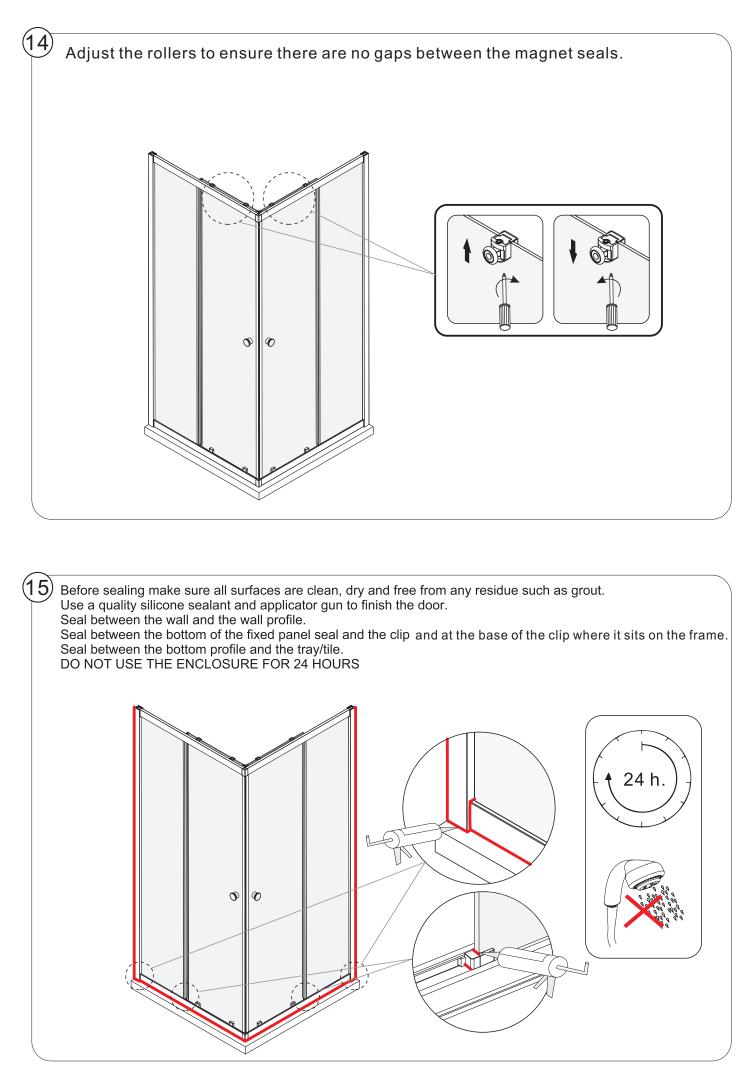

|
| 4   | 2   | K165      |
| 5   | 2   | А         |
| 6   | 6   | 2SY51     |
| 7   | 6   | 2SP12     |
| 8   | 4   | K008/K009 |
| 9   | 4   | K174~K175 |

| No. | Qty | Code      |
|-----|-----|-----------|
| 10  | 4   | K011/K012 |
| 11  | 4   | K053      |
| 12  | 4   | K156      |
| 13  | 4   | K114      |
| 14  | 4   | K005/K006 |
| 15  | 2   | K125      |
| 16  | 2   | SP0C063   |
| 17  | 2   | В         |
| 18  | 2   | K117      |

| No. | Qty | Code |
|-----|-----|------|
| 19  | 2   | K121 |
| 20  | 4   | K052 |
| 21  | 8   | K158 |
| 22  | 2   | K041 |













A. Standing inside the enclosure, place the bottom of the fixed panel on the frame at a slight angle. Then lean the panel forward into the top frame.
B. Slide the glass panel into the wall profile.















To download the Declaration of Performance (DOP) for this product please use the link below.

https://merlynshowering.com/aftersales-support/dop-certs/