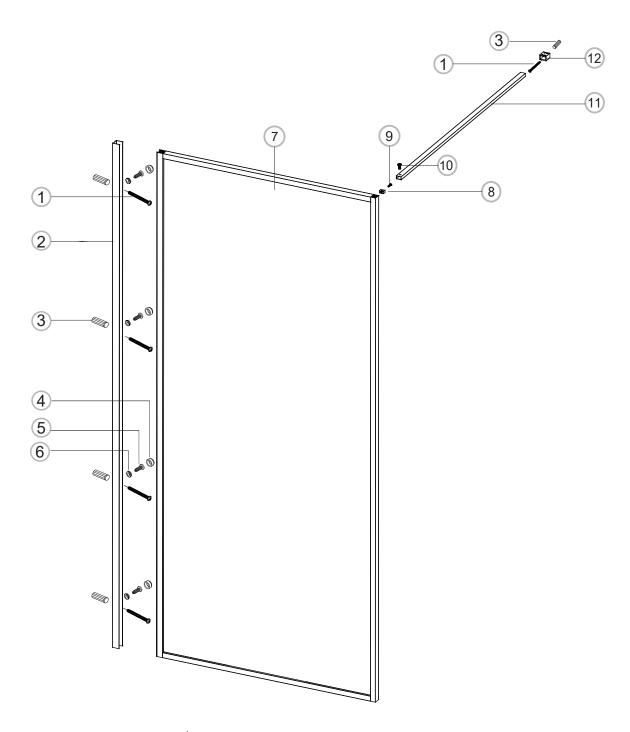

| Size | Adjustment |
|------|------------|
| 800  | 775-790    |
| 900  | 875-890    |
| 1000 | 975-990    |
| 1200 | 1175-1190  |

| No. | Qty | Part No.            |
|-----|-----|---------------------|
| 1   | 5   | SP02SY51            |
| 2   | 1   | B0022BBR/ B0022BBZ  |
| 3   | 5   | SP02SP12            |
| 4   | 4   | B0023BBR / B0023BBZ |
| 5   | 4   | B0034               |
| 6   | 4   | B0024BBR / B0024BBZ |

| No. | Qty | Part No.            |
|-----|-----|---------------------|
| 7   | 1   | FIXED GLASS PANEL   |
| 8   | 1   | B0032               |
| 9   | 1   | B0031               |
| 10  | 1   | B0033               |
| 11  | 1   | B0025BBR / B0025BBZ |
| 12  | 1   | B0027BBR / B0027BBZ |

NOTE: Brushed Brass Colour Finish = BBR Brushed Bronze Colour Finish = BBZ