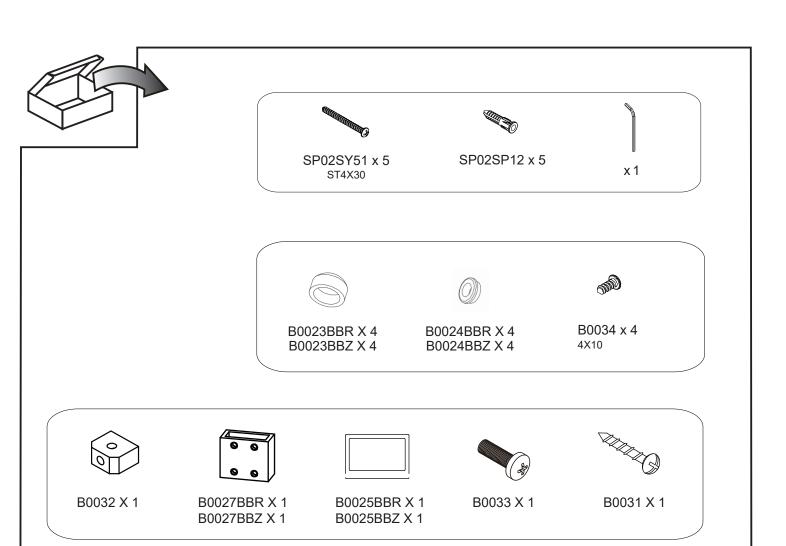

| Size | Adjustment |
|------|------------|
| 800  | 775-790    |
| 900  | 875-890    |
| 1000 | 975-990    |
| 1200 | 1175-1190  |

| No. | Qty | Part No.            |
|-----|-----|---------------------|
| 1   | 5   | SP02SY51            |
| 2   | 1   | B0022BBR/ B0022BBZ  |
| 3   | 5   | SP02SP12            |
| 4   | 4   | B0023BBR / B0023BBZ |
| 5   | 4   | B0034               |
| 6   | 4   | B0024BBR / B0024BBZ |

| No. | Qty | Part No.            |
|-----|-----|---------------------|
| 7   | 1   | FIXED GLASS PANEL   |
| 8   | 1   | B0032               |
| 9   | 1   | B0031               |
| 10  | 1   | B0033               |
| 11  | 1   | B0025BBR / B0025BBZ |
| 12  | 1   | B0027BBR / B0027BBZ |

NOTE: Brushed Brass Colour Finish = BBR Brushed Bronze Colour Finish = BBZ