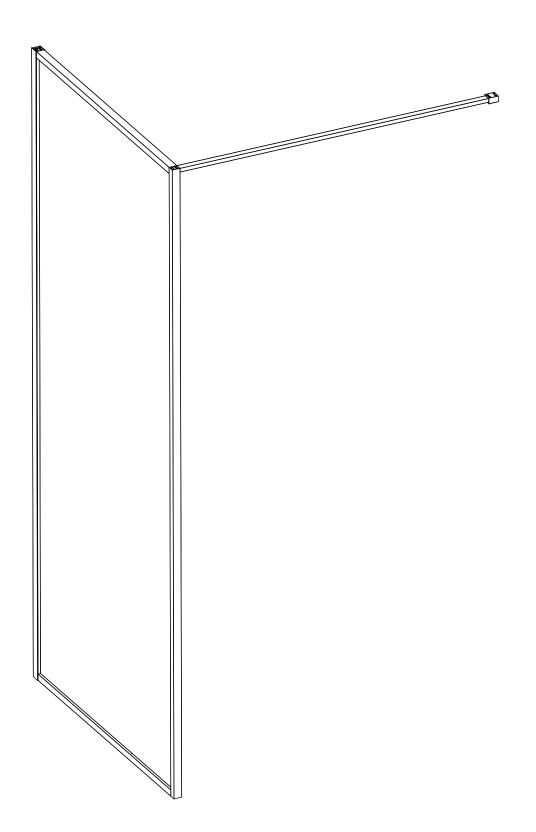

## **COLOUR FRAMED SHOWER WALL**



INSTALLATION INSTRUCTIONS

If you install the product in a way that differs from this manual this will void all guarantees. Before installation check that the product meets all your requirements and is not damaged. By proceeding with installation, you accept the condition of the product. The wall plugs supplied with the installation kit are for use in solid walls. Hollow or 'stud partition' walls will require alternative fixings. Please consult your local hardware supplier for the correct type.

| Size | Adjustment |
|------|------------|
| 800  | 775-790    |
| 900  | 875-890    |
| 1000 | 975-990    |
| 1200 | 1175-1190  |



| No. | Qty | Part No.            |
|-----|-----|---------------------|
| 1   | 5   | SP02SY51            |
| 2   | 1   | B0022BBR/ B0022BBZ  |
| 3   | 5   | SP02