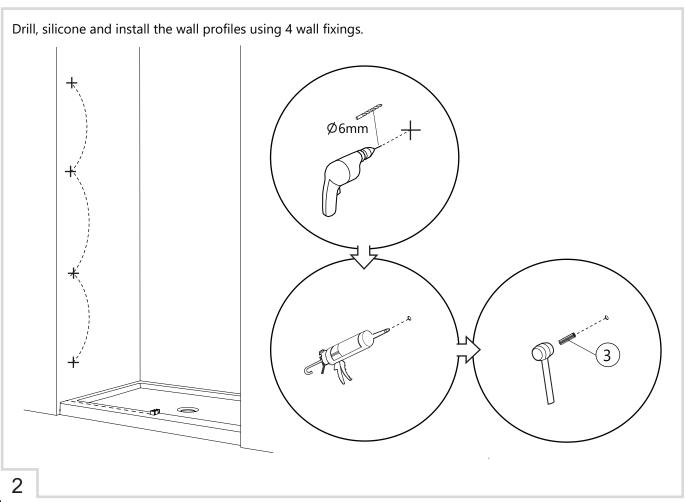

|------|------------|
| 800  | 775-790    |
| 900  | 875-890    |
| 1000 | 975-990    |
| 1200 | 1175-1190  |



| No. | Qty | Part No.            |
|-----|-----|---------------------|
| 1   | 5   | SP02SY51            |
| 2   | 1   | B0022BBR/ B0022BBZ  |
| 3   | 5   | SP02SP12            |
| 4   | 4   | B0023BBR / B0023BBZ |
| 5   | 4   | B0034               |
| 6   | 4   | B0024BBR / B0024BBZ |

| No. | Qty | Part No.            |
|-----|-----|---------------------|
| 7   | 1   | FIXED GLASS PANEL   |
| 8   | 1   | B0032               |
| 9   | 1   | B0031               |
| 10  | 1   | B0033               |
| 11  | 1   | B0025BBR / B0025BBZ |
| 12  | 1   | B0027BBR / B0027BBZ |

NOTE: Brushed Brass Colour Finish = BBR Brushed Bronze Colour Finish = BBZ





## **Installation Steps**