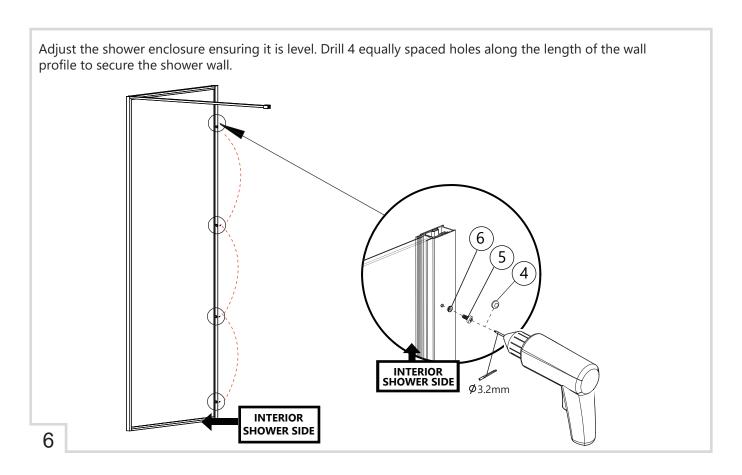

------------|
| 800  | 775-790    |
| 900  | 875-890    |
| 1000 | 975-990    |
| 1200 | 1175-1190  |



| No. | Qty | Part No.            |
|-----|-----|---------------------|
| 1   | 5   | SP02SY51            |
| 2   | 1   | B0022BBR/ B0022BBZ  |
| 3   | 5   | SP02SP12            |
| 4   | 4   | B0023BBR / B0023BBZ |
| 5   | 4   | B0034               |
| 6   | 4   | B0024BBR / B0024BBZ |

| No. | Qty | Part No.            |
|-----|-----|---------------------|
| 7   | 1   | FIXED GLASS PANEL   |
| 8   | 1   | B0032               |
| 9   | 1   | B0031               |
| 10  | 1   | B0033               |
| 11  | 1   | B0025BBR / B0025BBZ |
| 12  | 1   | B0027BBR / B0027BBZ |

NOTE: Brushed Brass Colour Finish = BBR Brushed Bronze Colour Finish = BBZ





## **Installation Steps**