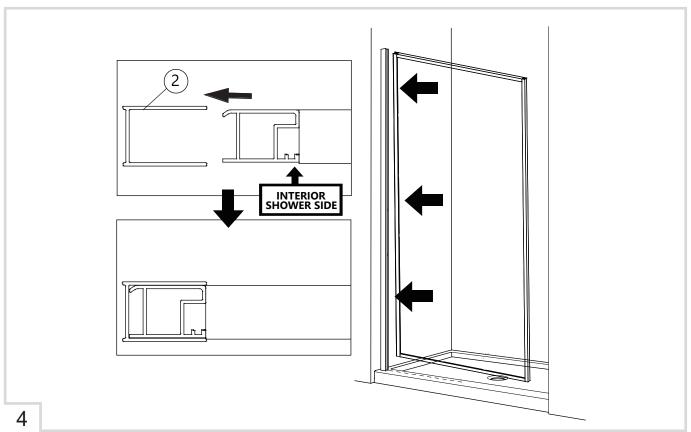

---|------------|
| 800  | 775-790    |
| 900  | 875-890    |
| 1000 | 975-990    |
| 1200 | 1175-1190  |



| No. | Qty | Part No.            |
|-----|-----|---------------------|
| 1   | 5   | SP02SY51            |
| 2   | 1   | B0022BBR/ B0022BBZ  |
| 3   | 5   | SP02SP12            |
| 4   | 4   | B0023BBR / B0023BBZ |
| 5   | 4   | B0034               |
| 6   | 4   | B0024BBR / B0024BBZ |

| No. | Qty | Part No.            |
|-----|-----|---------------------|
| 7   | 1   | FIXED GLASS PANEL   |
| 8   | 1   | B0032               |
| 9   | 1   | B0031               |
| 10  | 1   | B0033               |
| 11  | 1   | B0025BBR / B0025BBZ |
| 12  | 1   | B0027BBR / B0027BBZ |

NOTE: Brushed Brass Colour Finish = BBR Brushed Bronze Colour Finish = BBZ





## **Installation Steps**