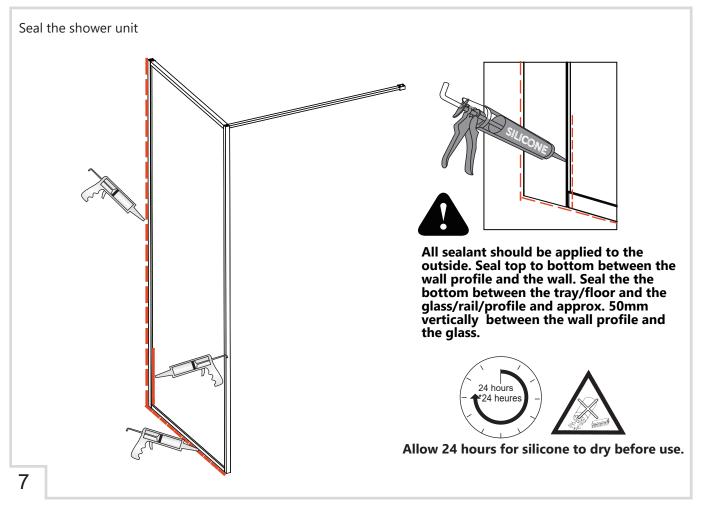

----------|
| 800  | 775-790    |
| 900  | 875-890    |
| 1000 | 975-990    |
| 1200 | 1175-1190  |



| No. | Qty | Part No.            |
|-----|-----|---------------------|
| 1   | 5   | SP02SY51            |
| 2   | 1   | B0022BBR/ B0022BBZ  |
| 3   | 5   | SP02SP12            |
| 4   | 4   | B0023BBR / B0023BBZ |
| 5   | 4   | B0034               |
| 6   | 4   | B0024BBR / B0024BBZ |

| No. | Qty | Part No.            |
|-----|-----|---------------------|
| 7   | 1   | FIXED GLASS PANEL   |
| 8   | 1   | B0032               |
| 9   | 1   | B0031               |
| 10  | 1   | B0033               |
| 11  | 1   | B0025BBR / B0025BBZ |
| 12  | 1   | B0027BBR / B0027BBZ |

NOTE: Brushed Brass Colour Finish = BBR Brushed Bronze Colour Finish = BBZ





## **Installation Steps**