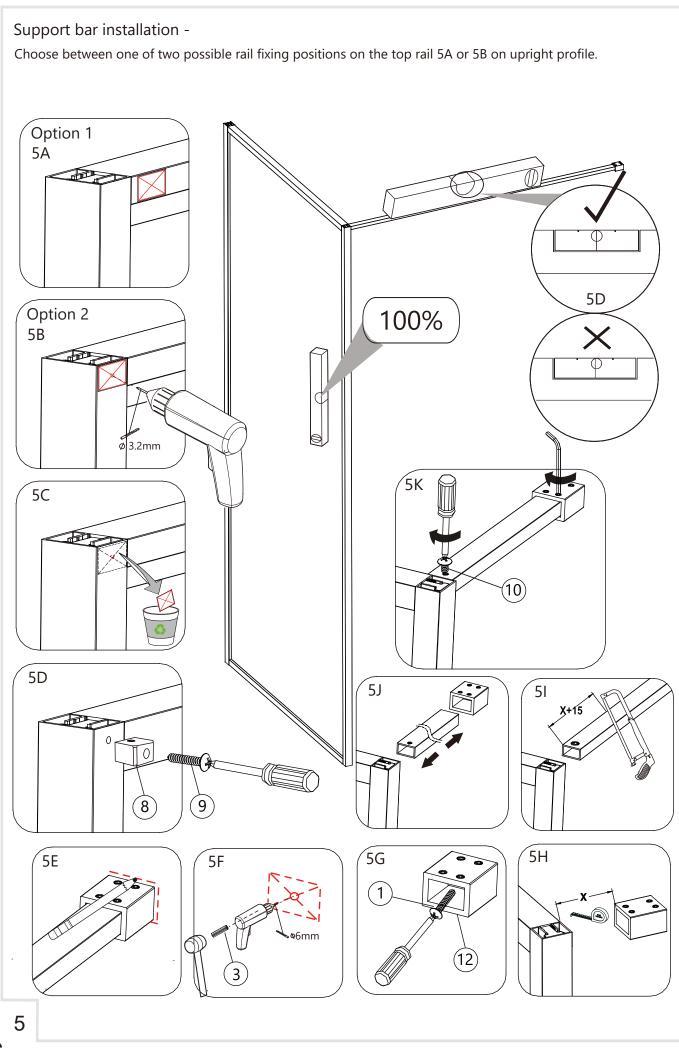

-|------------|
| 800  | 775-790    |
| 900  | 875-890    |
| 1000 | 975-990    |
| 1200 | 1175-1190  |



| No. | Qty | Part No.            |
|-----|-----|---------------------|
| 1   | 5   | SP02SY51            |
| 2   | 1   | B0022BBR/ B0022BBZ  |
| 3   | 5   | SP02SP12            |
| 4   | 4   | B0023BBR / B0023BBZ |
| 5   | 4   | B0034               |
| 6   | 4   | B0024BBR / B0024BBZ |

| No. | Qty | Part No.            |
|-----|-----|---------------------|
| 7   | 1   | FIXED GLASS PANEL   |
| 8   | 1   | B0032               |
| 9   | 1   | B0031               |
| 10  | 1   | B0033               |
| 11  | 1   | B0025BBR / B0025BBZ |
| 12  | 1   | B0027BBR / B0027BBZ |

NOTE: Brushed Brass Colour Finish = BBR Brushed Bronze Colour Finish = BBZ





## **Installation Steps**