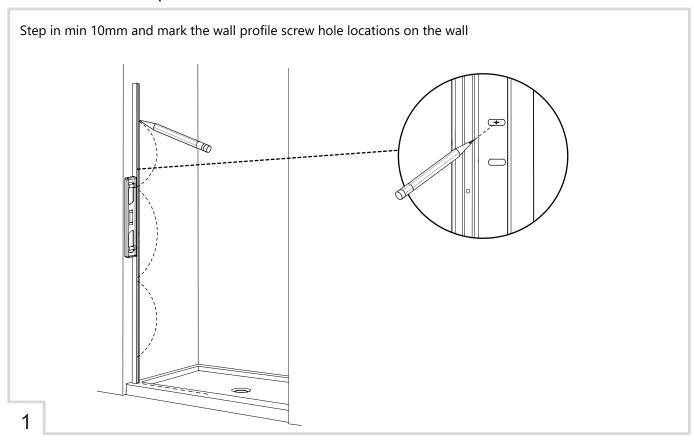

|
|------|------------|
| 800  | 775-790    |
| 900  | 875-890    |
| 1000 | 975-990    |
| 1200 | 1175-1190  |



| No. | Qty | Part No.            |
|-----|-----|---------------------|
| 1   | 5   | SP02SY51            |
| 2   | 1   | B0022BBR/ B0022BBZ  |
| 3   | 5   | SP02SP12            |
| 4   | 4   | B0023BBR / B0023BBZ |
| 5   | 4   | B0034               |
| 6   | 4   | B0024BBR / B0024BBZ |

| No. | Qty | Part No.            |
|-----|-----|---------------------|
| 7   | 1   | FIXED GLASS PANEL   |
| 8   | 1   | B0032               |
| 9   | 1   | B0031               |
| 10  | 1   | B0033               |
| 11  | 1   | B0025BBR / B0025BBZ |
| 12  | 1   | B0027BBR / B0027BBZ |

NOTE: Brushed Brass Colour Finish = BBR Brushed Bronze Colour Finish = BBZ





## **Installation Steps**