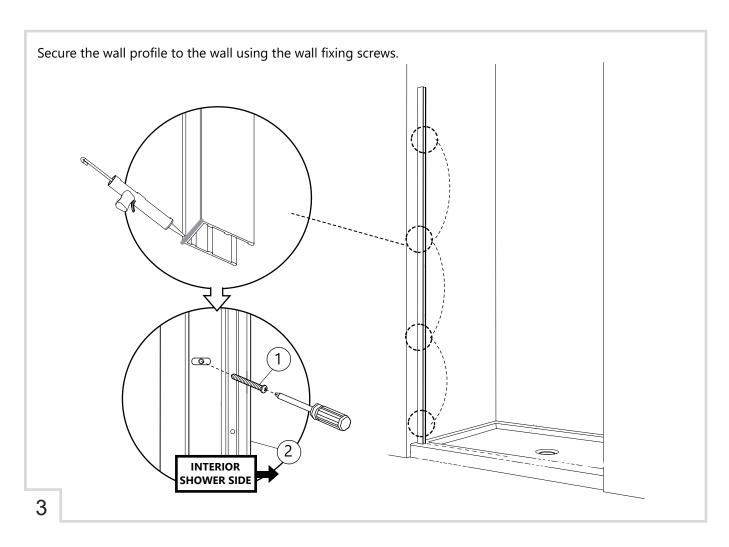

-----|------------|
| 800  | 775-790    |
| 900  | 875-890    |
| 1000 | 975-990    |
| 1200 | 1175-1190  |



| No. | Qty | Part No.            |
|-----|-----|---------------------|
| 1   | 5   | SP02SY51            |
| 2   | 1   | B0022BBR/ B0022BBZ  |
| 3   | 5   | SP02SP12            |
| 4   | 4   | B0023BBR / B0023BBZ |
| 5   | 4   | B0034               |
| 6   | 4   | B0024BBR / B0024BBZ |

| No. | Qty | Part No.            |
|-----|-----|---------------------|
| 7   | 1   | FIXED GLASS PANEL   |
| 8   | 1   | B0032               |
| 9   | 1   | B0031               |
| 10  | 1   | B0033               |
| 11  | 1   | B0025BBR / B0025BBZ |
| 12  | 1   | B0027BBR / B0027BBZ |

NOTE: Brushed Brass Colour Finish = BBR Brushed Bronze Colour Finish = BBZ





## **Installation Steps**